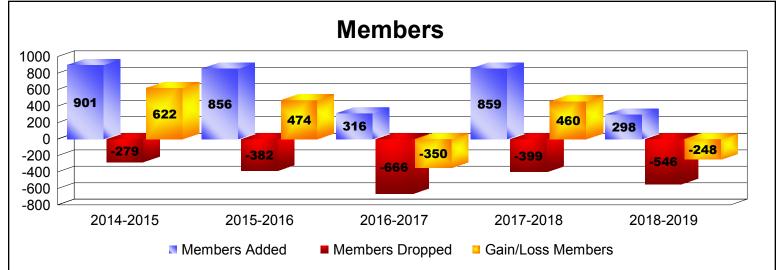

District 333 E

As of June 2019 Cumulative

| Year      | New<br>Clubs | Dropped<br>Clubs | Gain/<br>Loss<br>Clubs | New<br>Members | Charter<br>Members | Reinstate<br>Members | Transfer<br>Members | Total<br>Member<br>Added | Total<br>Members<br>Dropped | Gain/<br>Loss<br>Members |
|-----------|--------------|------------------|------------------------|----------------|--------------------|----------------------|---------------------|--------------------------|-----------------------------|--------------------------|
| 2014-2015 | 0            | 0                | 0                      | 890            | 0                  | 3                    | 8                   | 901                      | -279                        | 622                      |
| 2015-2016 | 1            | 0                | 1                      | 817            | 34                 | 4                    | 1                   | 856                      | -382                        | 474                      |
| 2016-2017 | 2            | -1               | 1                      | 249            | 59                 | 7                    | 1                   | 316                      | -666                        | -350                     |
| 2017-2018 | 0            | 0                | 0                      | 816            | 0                  | 42                   | 1                   | 859                      | -399                        | 460                      |
| 2018-2019 | 1            | -1               | 0                      | 268            | 25                 | 4                    | 1                   | 298                      | -546                        | -248                     |
| Average   | 1            | 0                | 0                      | 608            | 24                 | 12                   | 2                   | 646                      | -454                        | 192                      |