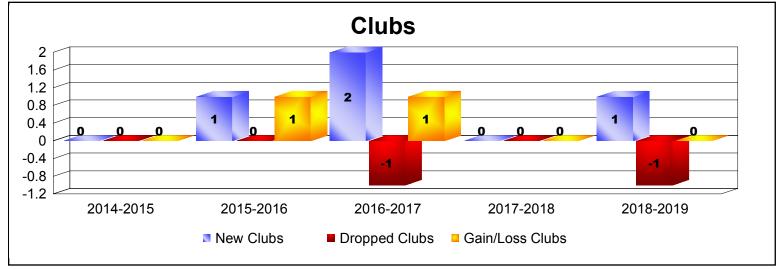

District 333 E

As of June 2019 Cumulative

| Year      | New<br>Clubs | Dropped<br>Clubs | Gain/<br>Loss<br>Clubs | New<br>Members | Charter<br>Members | Reinstate<br>Members | Transfer<br>Members | Total<br>Member<br>Added | Total<br>Members<br>Dropped | Gain/<br>Loss<br>Members |
|-----------|--------------|------------------|------------------------|----------------|--------------------|----------------------|---------------------|--------------------------|-----------------------------|--------------------------|
| 2014-2015 | 0            | 0                | 0                      | 890            | 0                  | 3                    | 8                   | 901                      | -279                        | 622                      |
| 2015-2016 | 1            | 0                | 1                      | 817            | 34                 | 4                    | 1                   | 856                      | -382                        | 474                      |
| 2016-2017 | 2            | -1               | 1                      | 249            | 59                 | 7                    | 1                   | 316                      | -666                        | -350                     |
| 2017-2018 | 0            | 0                | 0                      | 816            | 0                  | 42                   | 1                   | 859                      | -399                        | 460                      |
| 2018-2019 | 1            | -1               | 0                      | 268            | 25                 | 4                    | 1                   | 298                      | -546                        | -248                     |
| Average   | 1            | 0                | 0                      | 608            | 24                 | 12                   | 2                   | 646                      | -454                        | 192                      |